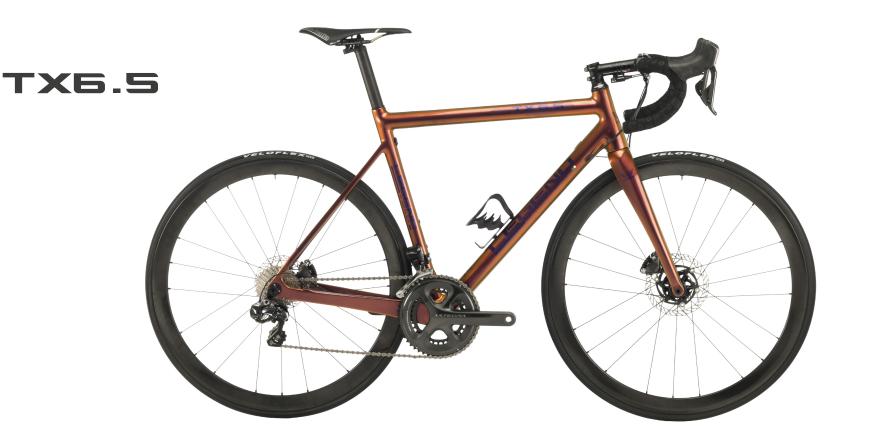

## BEST PERFORMANCE ON ANY KIND OF TRAIL

Similar to the "TX10.0", the TX6.5 is a tailor made carbon frame designed to withstand the stresses generated by disc brakes but without a rider weight limit.

Always very responsive and with good stability, the "TX6.5" is slightly heavier and is suitable to use on (all terrains/different types of path.

## TUBES Carbon 1K custom made HEAD TUBE 11/8 - 17/2 SEAT TUBE Option: integrated seatpost BOTTOM BRACKET BSA DROPOUTS Integrated carbon flat DB WEIGHT 1000 gr (medium size) FORK Carbon disc flat straight

## SETTING FOR all groupsets on request disc version FINISHING Customized painting FRAME WARRANTY 3 years