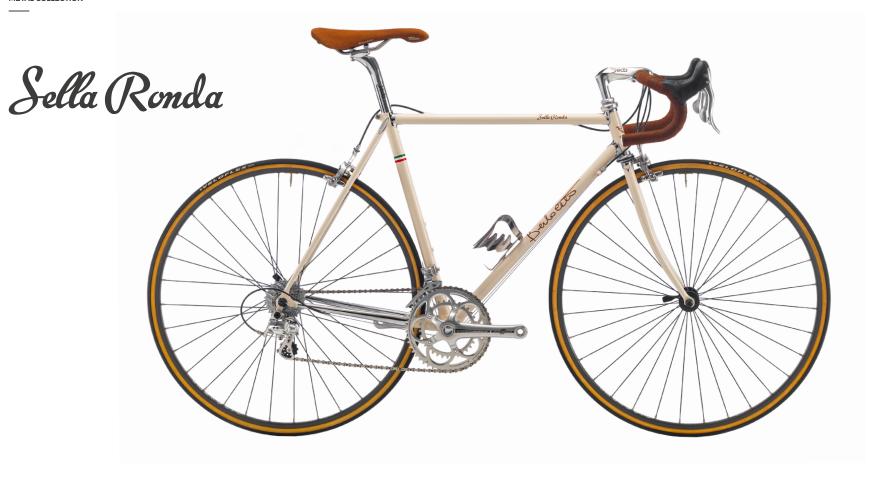

## THE ITALIAN CLASSIC

A classic steel frame, designed for vintage lovers, but able to offer fantastic performance.

Artistry at its best, with refined finishes, including hand welded steel dropouts and fork.

Head-tube with lugs, mirror polished seat post, dropouts and chain stays as well. Frame is also available with dropouts suitable for track and single speed.

**TUBES** 

Special steel with connectors BERTOLETTI

HEAD TUBE

1" thread

BOTTOM BRACKET

ITA steel (option: BSA steel)

DROPOUTS

Steel WEIGHT

1650 gr (medium size)

ORK

Steel 1" thread or ahead

SETTING FOR

all groupset on request

FINISHING

Customized painting and polish

FRAME WARRANTY

3 years