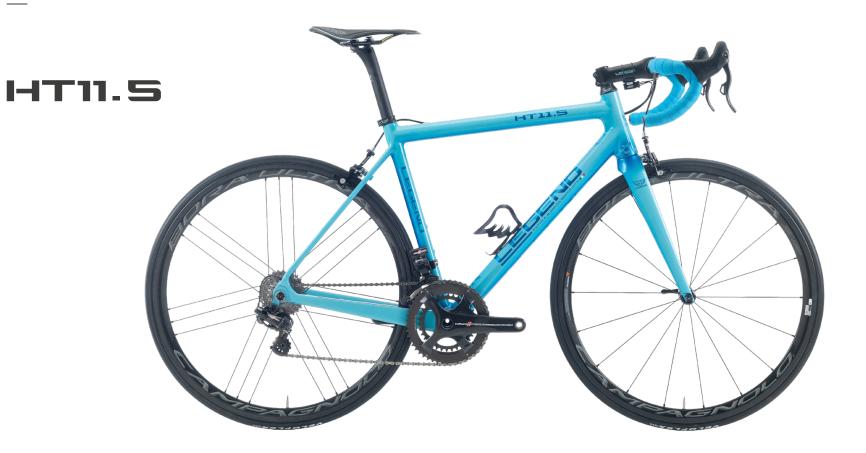

## DESTINATION THE TOP

The search for absolute performance has led to the birth of this frame designed for those who, in order to dominate each climb, want the best performance.

Built using super lightweight carbon fiber, this frame sets new standards for lightness and stiffness. Particularly suitable any kind of competition.

| TUBES                             |
|-----------------------------------|
| Carbon 1K custom made             |
| HEAD TUBE<br>1"1/8 - 1"1/2        |
| SEAT TUBE                         |
| Option: integrated seatpost       |
| BOTTOM BRACKET<br>BSA             |
| DROPOUTS<br>Integrated carbon     |
| WEIGHT<br>820 gr (medium size)    |
| FORK<br>Carbon curved or straight |
|                                   |